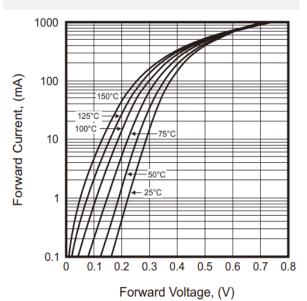

## WL, 0.62 x 0.32, 0.40P

| Symbol | Value                                      |
|--------|--------------------------------------------|
| IF     | 1A                                         |
| VR     | 40V                                        |
| VF     | 0.33V @ 0.1A<br>0.6V @ 0.5A<br>0.8V @ 1.0A |